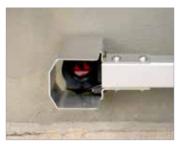

**Stainless Steel Sawtooth Anchor:** prevents movement of the chock under wheel engagement

**Industrial Sensor Unit:** extended range retroreflective allweather beam sensor with full adjustability at installation

Extended Range Retroreflective Beam Sensor

Stainless Steel Sawtooth Anchor