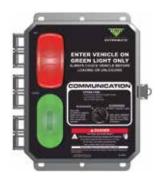

#### Interior Control Panel

Nema 4X control panel with red/green communications light as well as over-ride switch for manual operation. Interlock capable.