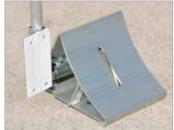

**Stainless Steel Sawtooth Anchor:** prevents movement of the chock under wheel engagement

**Industrial Sensor Unit:** extended range retroreflective allweather beam sensor with full adjustability at installation

Extended Range Retroreflective Beam Sensor

Stainless Steel Sawtooth Anchor