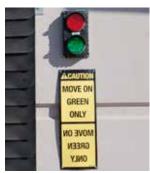

### Exterior Communication Lights & Sign

LED red/green all weather communication light package with high visibility yellow/black driver's communications sign.

**Heavy Duty Storage Cradle** 

**Anodized Aluminum Chock** 