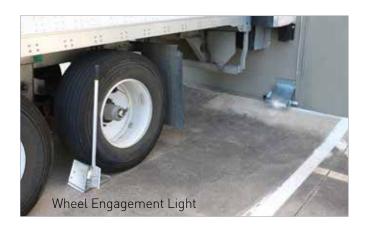

Wheel Engagement Light: high intensity all weather white LED light communicates to the operator when the chock is in proper wheel engagement