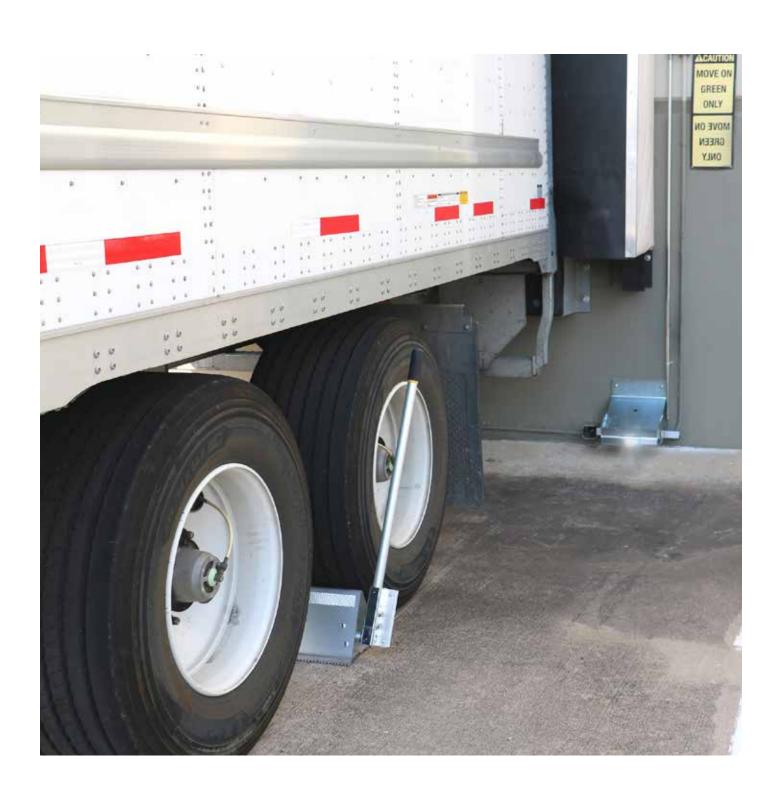

# 

Kelley VERSACHOCK is a versatile vehicle restraint system that accommodates a wide variety of trailers and vehicles regardless of the condition or presence of an ICC bar. VERSACHOCK includes a patent pending, wireless engagement design that provides wheel detection at all engagement ranges, and requires no chock cabling or permanent structure installed on the drive to secure the vehicle. Fulfills the requirements of OSHA regulation 29 CFR 1910.26(d).

## **DESIGN ADVANTAGES**

Wireless Engagement Detection: patent pending engagement design provides wireless wheel detection at all engagement ranges. No chock cabling or wiring is required

**Anodized Aluminum Chock:** 6063 aluminum extrusion with clear hard anodize finish for superior corrosion protection

**Pivoting Chock Sensor Arm:** built in sensor reflector provides superior engagement detection and reduced storage profile

Heavy duty Wheel Trigger: pivoting 3/4 inch steel wheel trigger

Heavy Duty Storage Cradle: ¼ inch galvanized steel cradle design provides both secure storage for the chock as well as engagement detection lighting and sensor arm adjustability. All exterior power is 24V dc.

**Stainless Steel Sawtooth Anchor:** prevents movement of the chock under wheel engagement

**Industrial Sensor Unit:** extended range retroreflective allweather beam sensor with full adjustability at installation

Wheel Engagement Light: high intensity all weather white LED light communicates to the operator when the chock is in proper wheel engagement