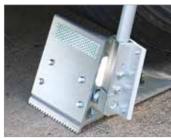

**Pivoting Chock Sensor Arm:** built in sensor reflector provides superior engagement detection and reduced storage profile

Heavy duty Wheel Trigger: pivoting 3/4 inch steel wheel trigger

Heavy Duty Storage Cradle: ¼ inch galvanized steel cradle design provides both secure storage for the chock as well as engagement detection lighting and sensor arm adjustability. All exterior power is 24V dc.

### Exterior Communication Lights & Sign

LED red/green all weather communication light package with high visibility yellow/black driver's communications sign.

**Heavy Duty Storage Cradle** 

**Anodized Aluminum Chock** 