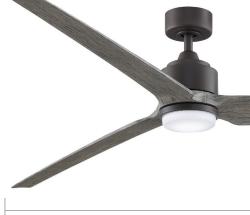

## **BLADE FINISHES**

Dark Walnut

Matte White Silver

Weathered Wood

## FAN FINISHES

The Triaire—is designed to provide a sleek and stylish design, various color configurations to complement virtually any environment, a low sound dBA level that's so quiet it's like the fan's not even there, and performance far superior to its competitors.