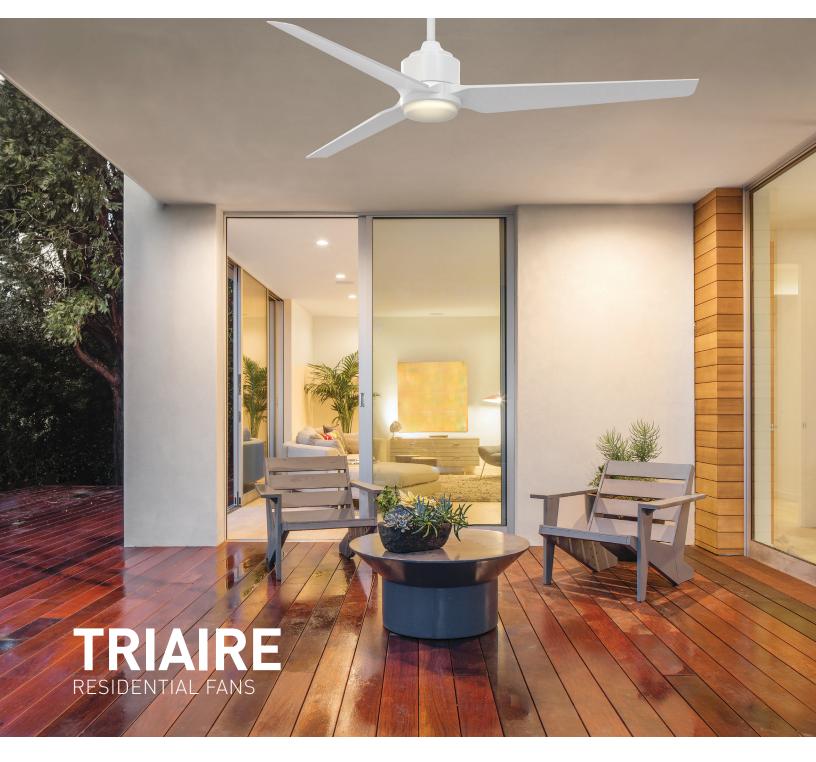

The TriAire Custom by Fanimation fits any style in any locaiton. With eight different blade sweeps in multiple finishes, you can create the TriAire custom that fits yourspace.

www.kelleydocksolutions.com

## **KEY FEATURES**

- Cutting-edge blade design maximizes airflow and minimizes noise
- Wireless remote control
- Universal ceiling mounts and down rods allow for an easy installation to varying ceiling structures

## FAN FINISHES

The Triaire—is designed to provide a sleek and stylish design, various color configurations to complement virtually any environment, a low sound dBA level that's so quiet it's like the fan's not even there, and performance far superior to its competitors.