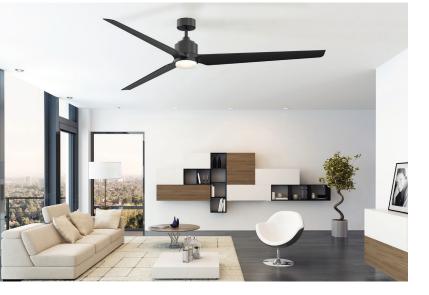

The TriAire Custom by Fanimation fits any style in any locaiton. With eight different blade sweeps in multiple finishes, you can create the TriAire custom that fits yourspace.

www.kelleydocksolutions.com

## **KEY FEATURES**

- Cutting-edge blade design maximizes airflow and minimizes noise
- Wireless remote control
- Universal ceiling mounts and down rods allow for an easy installation to varying ceiling structures