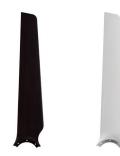

The TriAire Custom by Fanimation fits any style in any locaiton. With eight different blade sweeps in multiple finishes, you can create the TriAire custom that fits yourspace.



www.kelleydocksolutions.com

## **KEY FEATURES**

- Cutting-edge blade design maximizes airflow and minimizes noise
- Wireless remote control
- Universal ceiling mounts and down rods allow for an easy installation to varying ceiling structures

## OPTIONS

- Close to Ceiling Mounting Kit
- Sloped Ceiling Ball (up to 42 d
- Longer Downrods
- Wired Wall Remote
- Light Kit
- Dry, Damp & Wet Rated



DIAMETER SIZES UP TO 84"

Black

## **BLADE FINISHES**







Dark Walnut

Matte White Silver

Weathered Wood

## FAN FINISHES





The Triaire—is designed to provide a sleek and stylish design, various color configurations to complement virtually any environment, a low sound dBA level that's so quiet it's like the fan's not even there, and performance far superior to its competitors.



Optional Wall Remote



1612 Hutton Dr. Suite 140, Dallas, TX 75006 866.696.2464 www.kelleydocksolutions.com



4Front Engineered Solutions reserves the right to change specifications and designs without notice and without incurring obligations. 4Front Engineered Solutions products may be the subject of one or more U.S. and/or foreign, issued and/or pending, design and/ or utility patents. Kelley as words and logos are registered trademarks belonging to ASSA AB