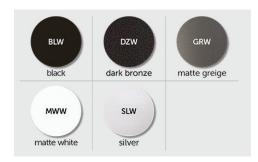

## FAN FINISHES

The Triaire—is designed to provide a sleek and stylish design, various color configurations to complement virtually any environment, a low sound dBA level that's so quiet it's like the fan's not even there, and performance far superior to its competitors.