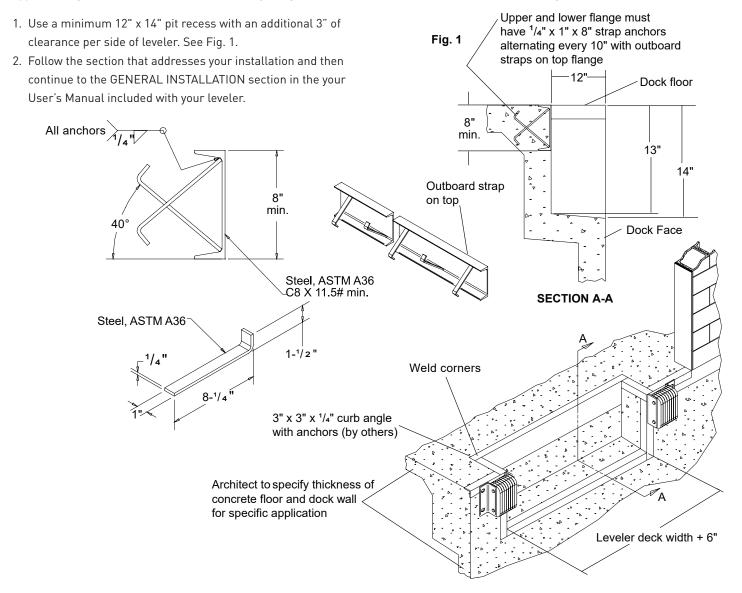

## **Edge-of-Dock Levelers**Recessed Pit Details

## **WARNING:**

Death or serious injury could result from failure to follow Kelley specifications for pit dimensions and/or configurations, or conduit location; improper installation of dock leveler, anchoring devices or optional/accessory equipment; installation into improperly formulated, prepared or placed concrete or concrete which is otherwise inadequate or unsound.