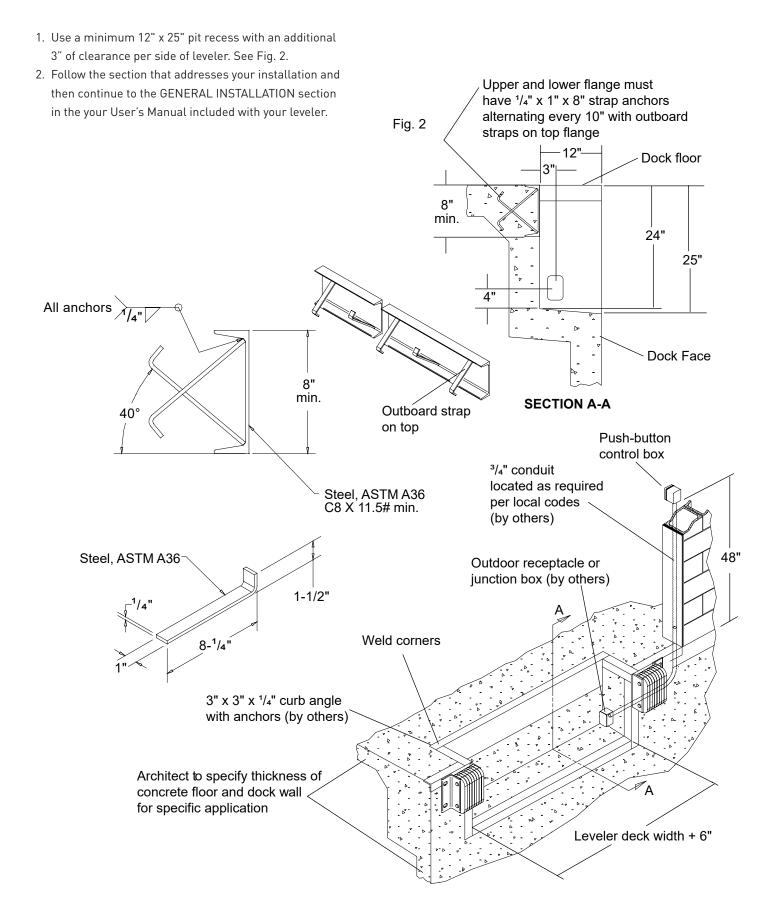

## Powered Edge-of-Dock Levelers

## **WARNING:**

Death or serious injury could result from failure to follow Kelley specifications for pit dimensions and/or configurations, or conduit location; improper installation of dock leveler, anchoring devices or optional/accessory equipment; installation into improperly formulated, prepared or placed concrete or concrete which is otherwise inadequate or unsound.